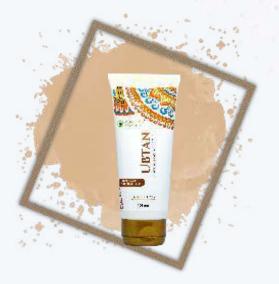

#### **UBTAN** FACEWASH

Ubtan Face Wash helps to draw out dirt, exfoliate dead skin layer and prevent fine lines and dryness, remove tan, even out complexion and calm irritated skin. When used on a continuous basis, it aids in enhancing skin's texture and the look and feel of the skin. Help Cleanse and Clarify Complexion