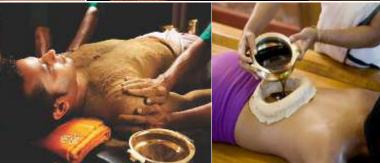

## panchkarma

Kati Basti | Janu basti | Panchakarma | Nasyam Shirodhara | Detoxification | Rejuvenation | Abhyganam

#### Yuvayu Kerala Ayurvedic Healing Center ...

**Trusted | Preferred | Experts** 