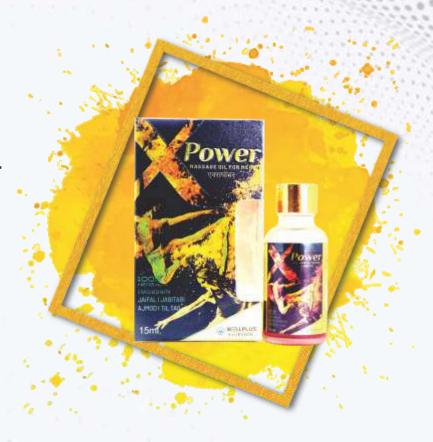

# X-POWER PAIN OIL

Power Oil is an Ayurvedic oil for men that is formulated from a variety of Ayurvedic herbs that are noted for their benefits in males. It includes extracts from herbs such as Shilajit, Malkangani, Lavang, and Akarkara with carrier oils like til and virgin coconut oil. X Power Oil is formulated using herbs that are known to help men. Ingredients like shilajit are known to support and enhance male vitality, and vigor. As Men X Power oil is completely natural and derives all of its health benefits from therapeutic polyphenols in its herbal ingredients, it can be used regularly without exposing you to any risk of side effects. For best results, Men X Power Oil should be applied topically by gently massaging it at least Once a day in the morning or just before bedtime.