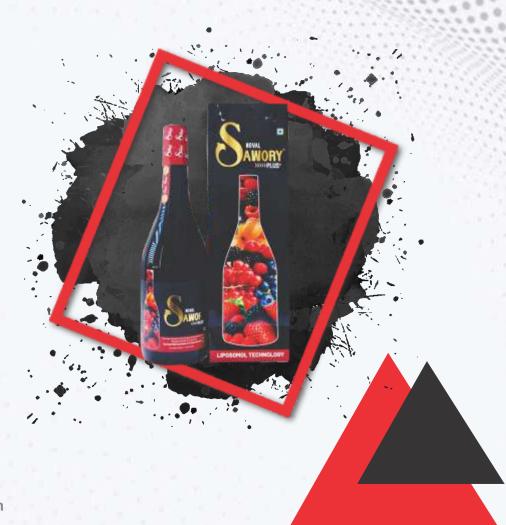

## NOVAL SAWORY PLUS JUICE

NOVAL SAWORY PLUS is an antioxidant rich juice blend of 36 Berries & herbs With its unique, innovative and scientifically validated combination of antioxidants (Qucertin, Gallic acid, Ellagic acid, Anthocyaninis), essential carbohydrates, health promoting vitamins, proteins, lipids, trace minerals and micronutrients, NOVAL SAWORY PLUS is an excellent choice for overall health and wellbeing. The primary ingredient - Acai berry, only found in the Amazon rainforest, is a superfruit with an incredible ORAC (Oxygen Radical Absorbance Capacity) value of 15,405. For perspective, blueberry has an ORAC value of 4,669. Acai is a major ingredient in AS-10, a NASA developed drink to protect astronauts from space radiation. Acai has more than 60 scientific studies validating its health benefits. The human body has a robust repair system that works continuosly, day and night, performing repair functions efficiently until, over a period of time, gets compromised due to oxidative stress and other factors - both external and internal.

NOVAL SAWORY PLUS contains a wide variety of antioxidants (cyanidins, quercetin, anthocyanins, gallic acid, ellagitannins, stilbenes, and ellagic acid) with gluconutrients, trace minerals (iron, calcium. manganese, magnesium), energizing compounds and micronutrients (silica).

#### **BENEFITS:**

- ► PROMOTES MOOD BALANCE
- ► BOOST IMMUNITY
- ► HELP TO REGULATE BP
- ► ANTI- CANCER EFFECT
- ► ANTI- ALLERGIC EFFECT
- ► ANTI- FUNGAL EFFECT
- NATURAL WEIGHT LOSS
- ► HELP IN DIGESTION
- ► PREVENT HAIR LOSS

### DOSE:

Add 20 ml Sawory in 100 ml water. Consume twice a day for best results.