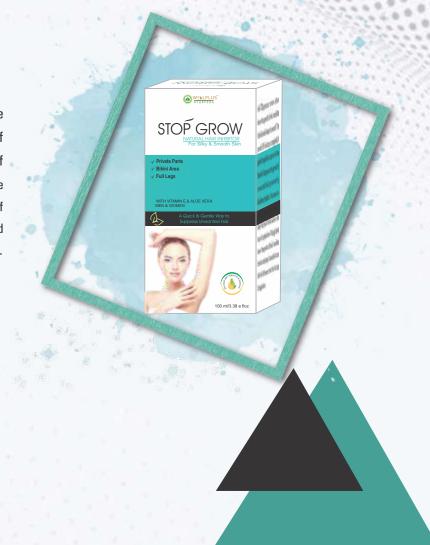

### STOP GROW CREAM

Hair Suppressor cream slows down the growth of hair, nourishes the skin, and keeps it smooth. The growth of hair stops completely if applied regularly in course of time. Benefits Suppresses the growth of unwanted hair permanently. Nourishes the skin. This cream is a unique formula that will suppress and delay the growth of hair within a few days of application. This gel slows down the growth of hair, nourishes the skin, and keeps it smooth. You can feel the difference from the first day of application.