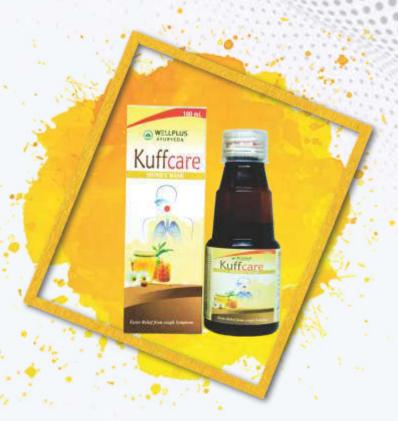

## KUFF CARE SYRUP

Kuffcare Syrup is a combination medicine used in the treatment of cough. It relieves allergic symptoms such as sneezing, runny nose, watery eyes, and throat irritation. It also provides relief from congestion or stuffiness in the nose. Kuffcare Syrup gives relief from cough by loosening thick mucus and making it easier to cough it out. Along with medications, drink enough lukewarm water and gargle with warm salt water to ease the symptoms.