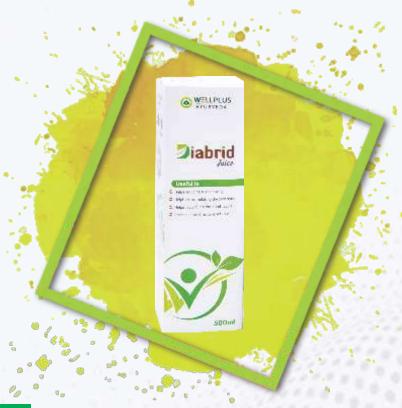

### **DIABRID** JUICE

Diabrid is used to treat high blood sugar levels caused by type 1 or 2 diabetes. It may be used alone, or in combination with Diabrid powder. In type 2 diabetes, insulin produced by the pancreas is not able to get sugar into the cells of the body where it can work properly. Using Diabrid juice and Powder will help lower blood sugar when it is too high and help restore the way you use food to make energy. Some people can control type 2 diabetes with diet alone or diet and exercise.

For Diabatic Control use Diabrid Powder with Daibrid Juice.