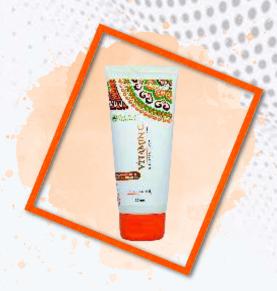

# FACE WASHES VITAMIN C

Vitamin C has gentle exfoliating action, which removes dead cells from your skin, giving you a naturally brighter complexion. Skin conditioning agents like Hyaluronic Acid and Pro-Vitamin B5 in Vitamin C face wash will help replenish the lost moisture, leaving your skin feeling clean & hydrated.

Lightens and Brightness Skin Tone Detoxify skin and Reduces age Line.