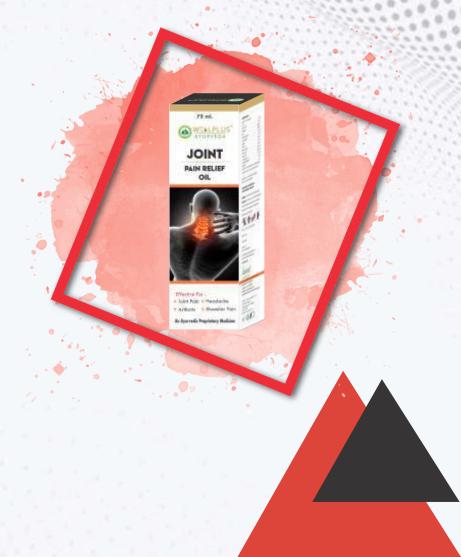

# JOINT PAIN RELIEF OIL

Joint pain relief oil is the best for knee and other joints pain it gives you visible improvement in just 7 days and help to improve mobility of joints. This oil is perfect for you if you are born lubricating tissues is damaged due to age factor. It is special orthopaedic oil made with special ingredients that provides quick and long lasting relief