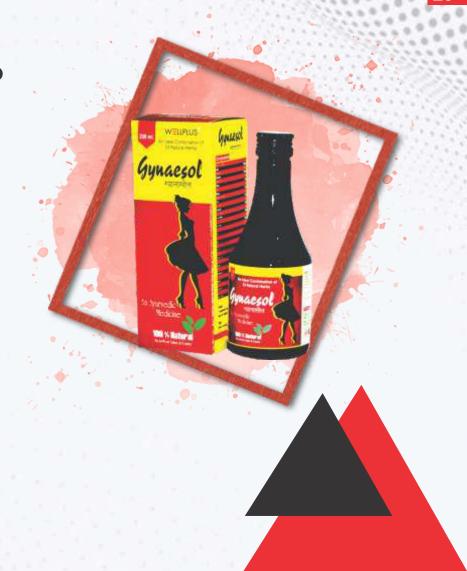

### **GYNAESOL** SYRUP

GYNAESOL SYRUP is a complete health and beauty syrup for women, It is a blessing to womankind. It is very beneficial in menopause, leucorrhea, white discharge and Pain in periods.

Beneficial in PCOS and many gynecological problems.

It gives stamina, energy, strength and rejuvenates the reproductive system.

It's Boost immunity. Helpful in glowing skin. It improves digestion and quality of blood in the body and Improves acne, skin rash and other minor skin conditions. Tones skin, Tightens pores and make them smaller, Moisturizes skin naturally.