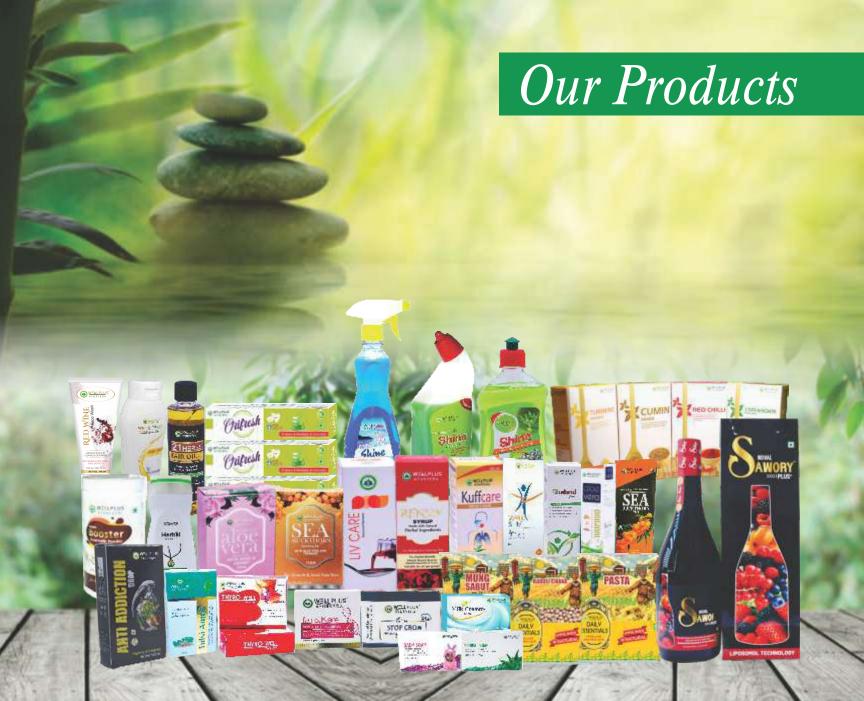

| - |













## NOVAL SAWORY PLUS JUICE

NOVAL SAWORY PLUS is an antioxidant rich juice blend of 36 Berries & herbs With its unique, innovative and scientifically validated combination of antioxidants (Qucertin, Gallic acid, Ellagic acid, Anthocyaninis), essential carbohydrates, health promoting vitamins, proteins, lipids, trace minerals and micronutrients, NOVAL SAWORY PLUS is an excellent choice for overall health and wellbeing. The primary ingredient - Acai berry, only found in the Amazon rainforest, is a superfruit with an incredible ORAC (Oxygen Radical Absorbance Capacity) value of 15,405. For perspective, blueberry has an ORAC value of 4,669. Acai is a major ingredient in AS-10, a NASA developed drink to protect astronauts from space radiation. Acai has more than 60 scientific studies valida