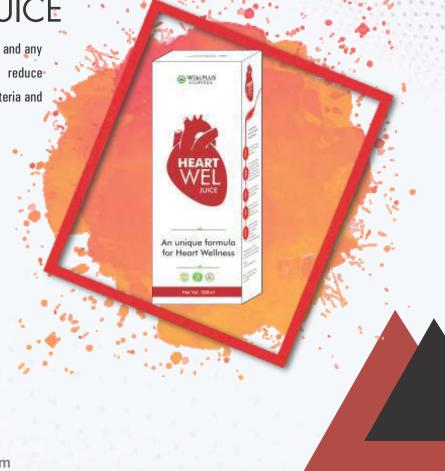

### DOSE:

Add in water 100 ml to 200 ml in water. Consume twice a day for fast and easy results

Heart Wel Juice is one of the best product for Heart and any type of Blockage. It increase blood circulation, reduce cholesterol, maintains regular heartbeats, fights bacteria and infections and reduce high sugar levels

### DOSE:

20 ml empty stomach twice a day.