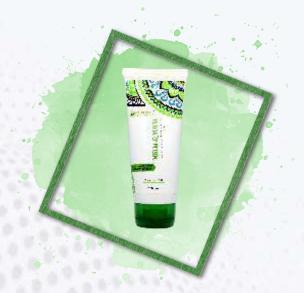

#### **NEEM & TULSI**

Help Control Pimples & Removes Impurities

Neem Tulsi Face wash is enriched with Vitamin E and useful for all types of skin, (Dry and Oily). It helps to open clogged pores and eliminates impurities, dead cells and recurrence of acne and pimples with regular use.