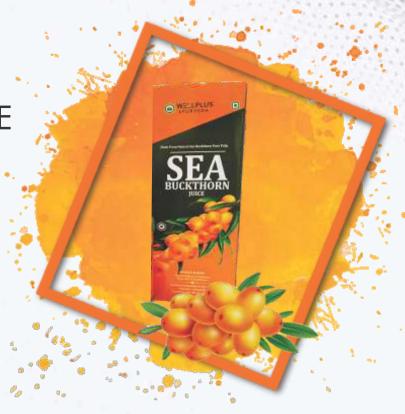

# SEA BUCKTHORN JUICE

SEA BUCKTHORN juice are filled with nutrients including calcium, iron, phosphorus, magnesium, and vitamins B1, B2, B6, and E. These nutrients are known to protect the body against certain diseases and illnesses. This berry is well-known for its high source of vitamin C content. Sea Buckthorn provides Omega 3, 6, 7 & 9 Fatty acids to our body.

### DOSE:

Add in water 100 ml to 200 ml in water. Consume twice a day for fast and easy results

Heart Wel Juice is one of the best product for Heart and any type of Blockage. It increase blood circulation, reduce cholesterol, maintains regular heartbeats, fights bacteria and infections and reduce high sugar levels